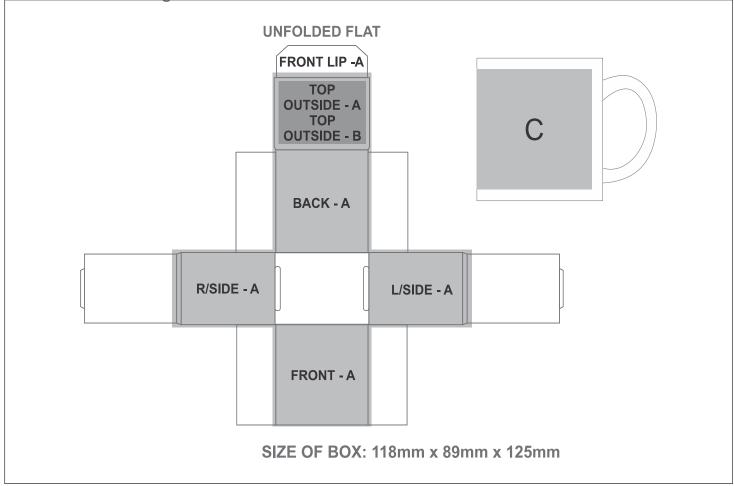

## **Branding Options:**

| Position | Branding Method (Branding Code)      | No. of Colours | Dimension               |
|----------|--------------------------------------|----------------|-------------------------|
| Α        | Digital Custom Packaging (DCP-CHG-1) | Full Colour    | 400mm wide x 440mm high |
|          |                                      |                |                         |
| В        | Digital Custom Packaging (DCP-CHG-1) | Full Colour    | 119mm wide x 78mm high  |
|          |                                      | •              |                         |
| С        | Sublimation (SUB-B)                  | Full Colour    | 220mm wide x 80mm high  |